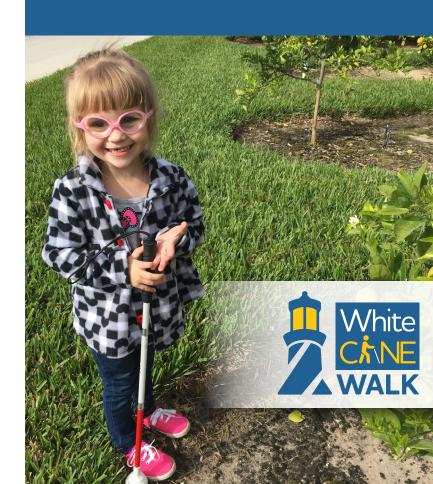

# THIRD ANNUAL WHITE CANE WALK WALK FOR AWARENESS

PARTNER SPONSORSHIP SATURDAY, OCT. 19, 2024

Al Lopez Park Tampa, Florida

### DONATE TO THE CAUSE

Chances are someone you know or love will have a vision problem at some point in their life. The Lighthouse for the Blind & Low Vision will be there to help!

We invite you to participate in our Third Annual White Cane Walk.

Saturday,
Oct. 19, 2024
9 a.m.-noon
Al Lopez Park, Tampa

Enjoy a fun, family event with food, beverages, games, activities, and a walk to raise awareness and support for the blind and visually impaired community.